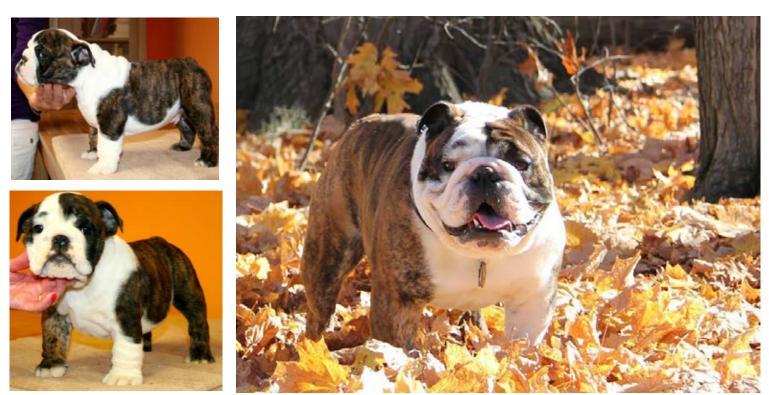

## GrCh. Cherokee Legend Lorenzo **"Simon"**

GrCh. Cherokee Legend Lorenzo is a sturdy and compact young male from the world famous Cherokee Legend Bulldogs. His pedigree is a showcase of the top North American winners of the last decade. This brindle Bulldog has a correct head, cobby body and fantastic jaw as well as superb movement. Above all, his temperament is phenomenal and steady. Simon is proven and available at stud to approved bitches and is HUU tested.