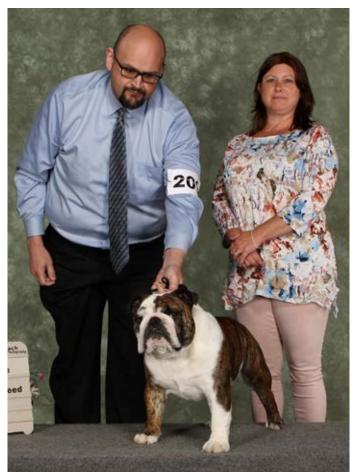

## GrCh. Cherokee Legend Lorenzo **"Simon"**

GrCh. Cherokee Legend Lorenzo is a sturdy and compact young male from the world famous Cherokee Legend Bulldogs. His pedigree is a showcase of the top North American winners of the last decade. This brindle Bulldog has a correct head, cobby body and fantastic jaw as well as superb movement. Above all, his temperament is phenomenal and steady. Simon is proven and available at stud to approved bitches and is HUU tested.