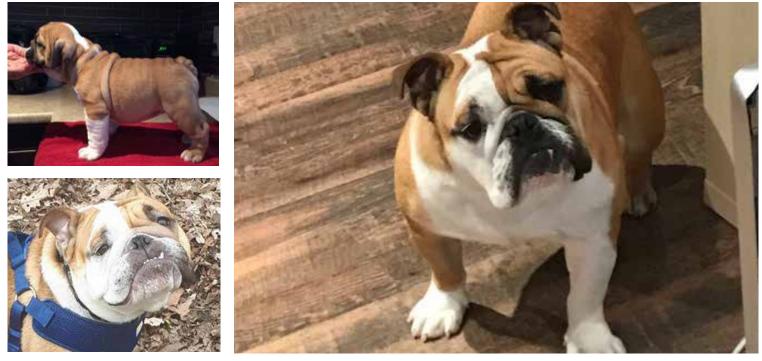

## Topbrass Practical Magic "VOODOO"

Voodoo is a flashy red and white standard sized Bulldog with lots of personality. She is extremely well bred and represents six generations of our breeding program. Voodoo will have her first litter in the near future. We look forward to seeing what she will contribute to Top Brass Bulldogs. She is loved by and lives with Jenn Lambert and Jason Walters and we thank them for working with us and giving her such a great home.