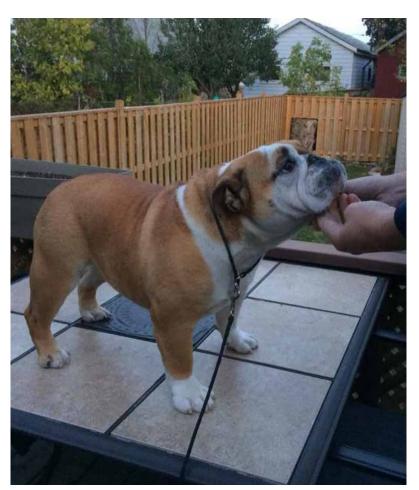

## Topbrass Practical Magic "VOODOO"

Voodoo is a flashy red and white standard sized Bulldog with lots of personality. She is extremely well bred and represents six generations of our breeding program. Voodoo will have her first litter in the near future. We look forward to seeing what she will contribute to Top Brass Bulldogs. She is loved by and lives with Jenn Lambert and Jason Walters and we thank them for working with us and giving her such a great home.