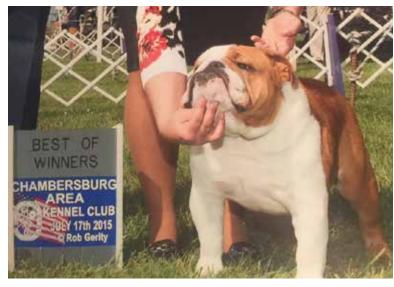

## "Christian"

We are thrilled to welcome AmCanCh. Slaterpryce N Ace's Christian Louboutin to Topbrass Bulldogs! Christian is a standard sized male with lots of mass, fantastic head and underjaw and movement to die for. His temperament and health is phenomenal. This extremely well bred dog has a pedigree full of North America's finest bloodlines and kennels. We are very appreciative for the opportunity to bring Christian to Canada and thank Shirley Slaterpryce and Kelley Ensminger for allowing him to come north. Christian is a proven stud and was the sire of the #1 female and #3 male in Canada for 2017. He is HUU and Cystinuria Clear and is checked out normal for heart, patellas and trachea. He is available for stud to approved bitches only.