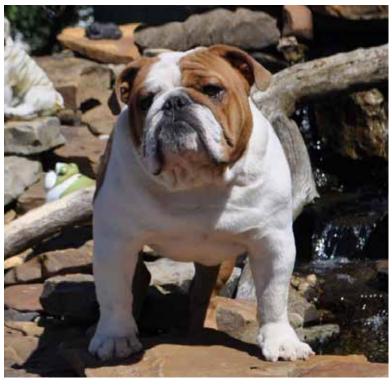

## "Christian"

We are thrilled to welcome AmCanCh. Slaterpryce N Ace's Christian Louboutin to Topbrass Bulldogs! Christian is a standard sized male with lots of mass, fantastic head and underjaw and movement to die for. His temperament and health is phenomenal. This extremely well bred dog has a pedigree full of North America's finest bloodlines and kennels. We are very appreciative for the opportunity to bring Christian to Canada and thank Shirley Slaterpryce and Kelley Ensminger for allowing him to come north. Christian is a proven stud and was the sire of the #1 female and #3 male in Canada for 2017. He is HUU and Cystinuria Clear and is checked out normal for heart, patellas and trachea. He is available for stud to approved bitches only.