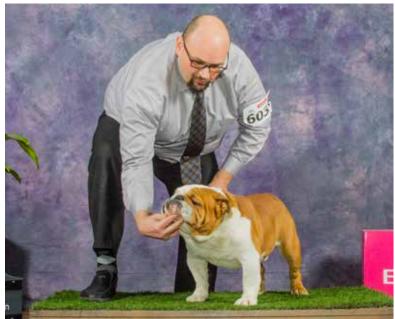

## "Christian"

We are thrilled to welcome AmCanCh. Slaterpryce N Ace's Christian Louboutin to Topbrass Bulldogs! Christian is a standard sized male with lots of mass, fantastic head and underjaw and movement to die for. His temperament and health is phenomenal. This extremely well bred dog has a pedigree full of North America's finest bloodlines and kennels. We are very appreciative for the opportunity to bring Christian to Canada and thank Shirley Slaterpryce and Kelley Ensminger for allowing him to come north. Christian is a proven stud and was the sire of the #1 female and #3 male in Canada for 2017. He is HUU and Cystinuria Clear and is checked out normal for heart, patellas and trachea. He is available for stud to approved bitches only.