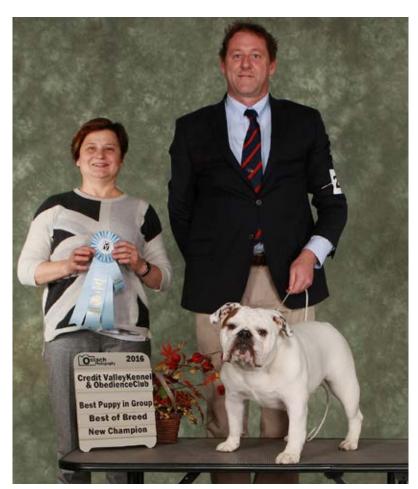

## **Ch. Topbrass GunsNRoses Firecracker "ROSIE"**

Rosie is a very energetic Bulldog with fantastic movement has just starting her show career. Rosie is co owned with Tim and Tanya Hatton and together with Tim, are enjoying some success in the show ring. Rosie is pointed and on her way to her championship.