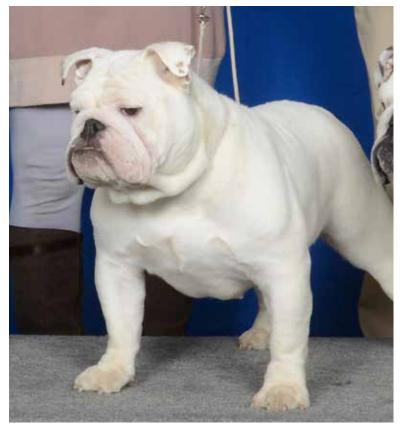

## Ch. TopbrassStarlight Sunshine"Daisy"

Ch. Topbrass Starlight Sunshine "Daisy" finished her championship at 9 months of age and went on to take Best Puppy in Group on the same day. She is a beautiful girl with a correct head and very wide underjaw. She has great rib and forearm for a female and floats when she moves. Daisy was bred by ourselves and Tanya Hatton and Top Brass Bulldogs.