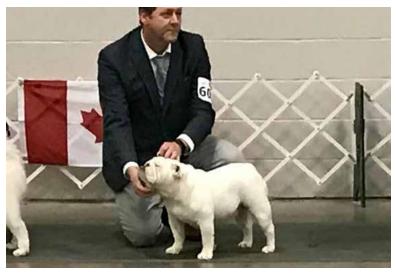

## Ch. TopbrassStarlight Sunshine"Daisy"

Ch. Topbrass Starlight Sunshine "Daisy" finished her championship at 9 months of age and went on to take Best Puppy in Group on the same day. She is a beautiful girl with a correct head and very wide underjaw. She has great rib and forearm for a female and floats when she moves. Daisy was bred by ourselves and Tanya Hatton and Top Brass Bulldogs.